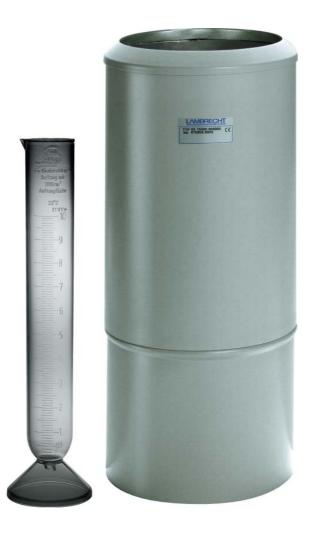

## The rain classic...

and evergreen. Plain and rigorously useful technologies guarantee high quality. Construction according to the requirements of the German meteorological service (DIN 58666). The polystyrene measuring cylinder is equipped with a scale with very good reading accuracy.

- measurement according to DIN-norm
- easy to mount
- simple usage and handling
- weather-proof materials
- very robust and compact
- good value
- b-variety with twice as much equipment for snow measurement

classical meteorology • sewage plants • water management and agriculture • structural and civil engineering • forestry

|                            | collecting funnel with collecting can<br>1.2 l collecting can: precipitation quantity 60 mm |                                                                                                                                                                                                                                                                                                                                                                                                                                                                                                                                                              |
|----------------------------|---------------------------------------------------------------------------------------------|--------------------------------------------------------------------------------------------------------------------------------------------------------------------------------------------------------------------------------------------------------------------------------------------------------------------------------------------------------------------------------------------------------------------------------------------------------------------------------------------------------------------------------------------------------------|
|                            | 1.2   collecting can: precipitation quantity 60 mm                                          |                                                                                                                                                                                                                                                                                                                                                                                                                                                                                                                                                              |
|                            |                                                                                             |                                                                                                                                                                                                                                                                                                                                                                                                                                                                                                                                                              |
|                            | 200 cm <sup>3</sup> measuring cylinder: 10 mm                                               |                                                                                                                                                                                                                                                                                                                                                                                                                                                                                                                                                              |
|                            | 200 cm <sup>2</sup> / WMO standard                                                          |                                                                                                                                                                                                                                                                                                                                                                                                                                                                                                                                                              |
|                            | operating temperatures 0+60 °C                                                              |                                                                                                                                                                                                                                                                                                                                                                                                                                                                                                                                                              |
|                            | 0.1 mm/ 010 mm                                                                              |                                                                                                                                                                                                                                                                                                                                                                                                                                                                                                                                                              |
|                            | 0.1 mm precipitation                                                                        |                                                                                                                                                                                                                                                                                                                                                                                                                                                                                                                                                              |
|                            | Zinc plate · RAL 7038 (agate-grey) · acc. to DWD/DIN                                        | 1 58666                                                                                                                                                                                                                                                                                                                                                                                                                                                                                                                                                      |
|                            | plastics/ polystyrene acc. to DIN 58667                                                     |                                                                                                                                                                                                                                                                                                                                                                                                                                                                                                                                                              |
|                            | H 450 mm · Ø 190 mm ∘ approx 2.3 kg                                                         |                                                                                                                                                                                                                                                                                                                                                                                                                                                                                                                                                              |
|                            |                                                                                             |                                                                                                                                                                                                                                                                                                                                                                                                                                                                                                                                                              |
| (1500 b)                   | b) Rain and Snow Gauge according to Hellmann                                                |                                                                                                                                                                                                                                                                                                                                                                                                                                                                                                                                                              |
|                            | With 2 collecting cans $\cdot$ 2 collecting funnels $\cdot$ 2 botto                         | om parts ·                                                                                                                                                                                                                                                                                                                                                                                                                                                                                                                                                   |
|                            |                                                                                             |                                                                                                                                                                                                                                                                                                                                                                                                                                                                                                                                                              |
|                            |                                                                                             |                                                                                                                                                                                                                                                                                                                                                                                                                                                                                                                                                              |
| 32.15000.005 000 (1500 U5) | Support $\cdot$ necessary for assembly of (1500) $\cdot$ galvani                            | zed flat steel                                                                                                                                                                                                                                                                                                                                                                                                                                                                                                                                               |
|                            | H 375 mm • weight approx. 0.7 kg                                                            |                                                                                                                                                                                                                                                                                                                                                                                                                                                                                                                                                              |
| (1500 U30)                 | Snow cross • weight approx. 0.5 kg                                                          |                                                                                                                                                                                                                                                                                                                                                                                                                                                                                                                                                              |
| (1500-31)                  |                                                                                             | 8667 • weight 0.05 kg                                                                                                                                                                                                                                                                                                                                                                                                                                                                                                                                        |
|                            | (1500 U5)<br>(1500 U30)                                                                     | <ul> <li>0.1 mm/ 010 mm</li> <li>0.1 mm precipitation</li> <li>2inc plate · RAL 7038 (agate-grey) · acc. to DWD/DIN plastics/ polystyrene acc. to DIN 58667 H 450 mm · Ø 190 mm • approx 2.3 kg</li> <li>(1500 b) Rain and Snow Gauge according to Hellmann With 2 collecting cans · 2 collecting funnels · 2 botto 2 snow crosses · 200 cm<sup>3</sup> measuring cylinder: 10 mr</li> <li>(1500 U5) Support · necessary for assembly of (1500) · galvani H 375 mm • weight approx. 0.7 kg</li> <li>(1500 U30) Snow cross • weight approx. 0.5 kg</li> </ul> |